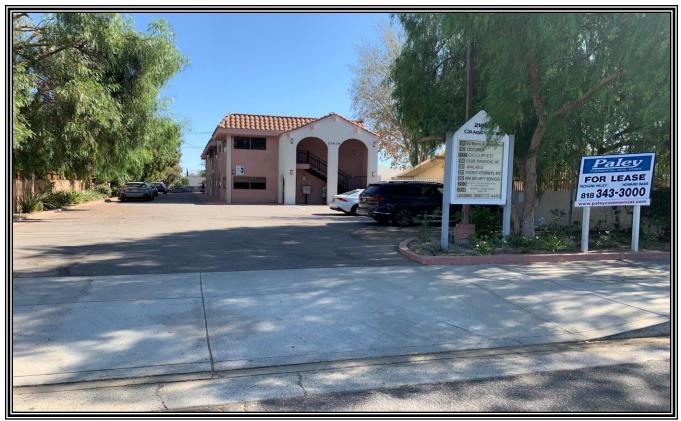

## Professional Office Space for Lease 21818 CRAGGY VIEW STREET

| SIZE:Unit 105 - 515 +/- rentable square feetRENTAL RATE:\$1.95 per square foot, MGAVAILABLE:ImmediatePARKING:Ample parking availableCOMMENTS:* One (1) block south of Devonshire Street & ½ block<br>east of Topanga Canyon Boulevard<br>* Practical floor plan<br>* Newer building – plenty of windows<br>* Close to 118 freeway | LOCATION:    | 21818 Craggy View Street<br>Chatsworth, Ca 91311                                                   |
|-----------------------------------------------------------------------------------------------------------------------------------------------------------------------------------------------------------------------------------------------------------------------------------------------------------------------------------|--------------|----------------------------------------------------------------------------------------------------|
| AVAILABLE:ImmediatePARKING:Ample parking availableCOMMENTS:* One (1) block south of Devonshire Street & ½ block<br>east of Topanga Canyon Boulevard<br>* Practical floor plan<br>* Newer building – plenty of windows                                                                                                             | SIZE:        | Unit 105 - 515 +/- rentable square feet                                                            |
| PARKING:Ample parking availableCOMMENTS:* One (1) block south of Devonshire Street & ½ block<br>east of Topanga Canyon Boulevard<br>* Practical floor plan<br>* Newer building – plenty of windows                                                                                                                                | RENTAL RATE: | \$1.95 per square foot, MG                                                                         |
| COMMENTS:<br>* One (1) block south of Devonshire Street & ½ block<br>east of Topanga Canyon Boulevard<br>* Practical floor plan<br>* Newer building – plenty of windows                                                                                                                                                           | AVAILABLE:   | Immediate                                                                                          |
| east of Topanga Canyon Boulevard<br>* Practical floor plan<br>* Newer building – plenty of windows                                                                                                                                                                                                                                | PARKING:     | Ample parking available                                                                            |
|                                                                                                                                                                                                                                                                                                                                   | COMMENTS:    | east of Topanga Canyon Boulevard<br>* Practical floor plan<br>* Newer building – plenty of windows |